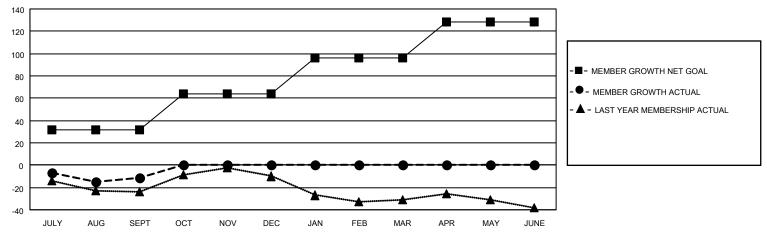

## GOALS AND ACTUAL MEMBERS CUMULATIVE

| DROPPED CLUBS: 1 |    | 11 CLUBS OF 37 ADDED 1 OR<br>MORE NEW MEMBERS | GENDER DISTRIBUTION                 |              |  |
|------------------|----|-----------------------------------------------|-------------------------------------|--------------|--|
|                  |    | WORL NEW WEWBERG                              | MALE                                | 851 (75.24%) |  |
|                  |    |                                               | FEMALE 280 (24.76%)                 |              |  |
| DROPPED MEMBERS  |    |                                               | NON BINARY                          | 0 (0.00%)    |  |
|                  |    |                                               | PREFER NOT TO ANSWER 0 (0.00%)      |              |  |
| DECEASED         | 6  |                                               |                                     |              |  |
| CLUB CANCELLED   | 0  | CLICK HERE FOR CUMULATIVE                     | TOTAL FAMILY UNIT MEMBERS           | 216          |  |
| OTHER            | 33 | MEMBERSHIP DATA                               |                                     |              |  |
| TOTAL 39         |    |                                               | FAMILY MEMBERS PAYING HALF DUES 109 |              |  |
|                  |    |                                               |                                     |              |  |

## MONTHLY MEMBERSHIP PROGRESS REPORT

LOCATION INDIANA District 25 D Results as of: 9/30/2022

| Clubs RESULTS FOR 2022-2023 |   |   |   | Members RESULTS FOR 2022-2023 |    |    |    |
|-----------------------------|---|---|---|-------------------------------|----|----|----|
|                             |   |   |   |                               |    |    |    |
| JULY/AUG/SEPT               | 1 | 0 | 1 | JULY/AUG/SEPT                 | 32 | 29 | 39 |
| OCT/NOV/DEC                 | 1 | 0 | 0 | OCT/NOV/DEC                   | 32 | 0  | 0  |
| JAN/FEB/MAR                 | 0 | 0 | 0 | JAN/FEB/MAR                   | 32 | 0  | 0  |
| APR/MAY/JUNE                | 0 | 0 | 0 | APR/MAY/JUNE                  | 32 | 0  | 0  |