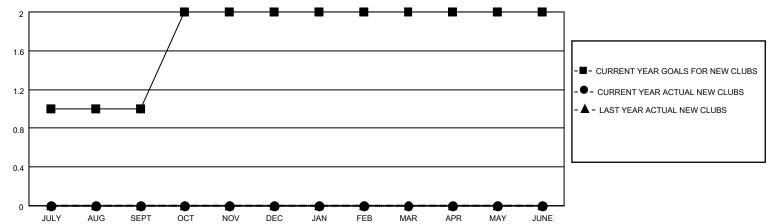

## GOALS AND ACTUAL NEW CLUBS CUMULATIVE

## MONTHLY MEMBERSHIP PROGRESS REPORT

LOCATION INDIANA District 25 D Results as of: 9/30/2022

| Clubs RESULTS FOR 2022-2023 |   |   |   | Members RESULTS FOR 2022-2023 |    |    |    |
|-----------------------------|---|---|---|-------------------------------|----|----|----|
|                             |   |   |   |                               |    |    |    |
| JULY/AUG/SEPT               | 1 | 0 | 1 | JULY/AUG/SEPT                 | 32 | 29 | 39 |
| OCT/NOV/DEC                 | 1 | 0 | 0 | OCT/NOV/DEC                   | 32 | 0  | 0  |
| JAN/FEB/MAR                 | 0 | 0 | 0 | JAN/FEB/MAR                   | 32 | 0  | 0  |
| APR/MAY/JUNE                | 0 | 0 | 0 | APR/MAY/JUNE                  | 32 | 0  | 0  |